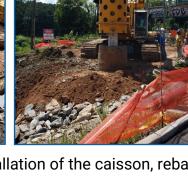

#### Schedule

Project construction is underway, with projected opening of at least one lane of traffic in each direction by October 31, 2022.

- ⇒ A new utility pole also has been installed and anchored on the far end of the northside parking lot.
- Beam installations will begin once the bridge foundation is set.
- ⇒ Sewer line replacements also will be installed later this summer.
- ⇒ Information about this project are available on the ATLDOT website at: https://atldot.atlantaga.gov/cheshire-bridge-updates.
- ⇒ Stay engaged with ATLDOT on our Twitter fee 1 <u>@ATLDOT</u>, <u>ATLDOT Facebook</u> page, Instagram channel @ATL.DOT, and Nextdoor pages.