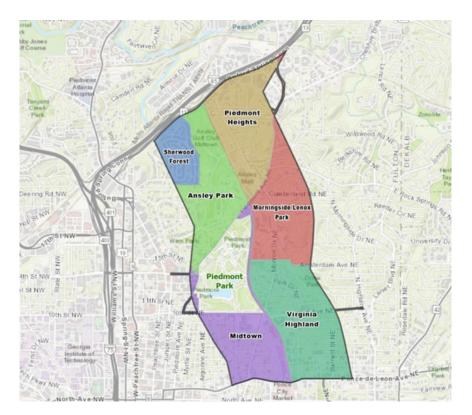

Please Join Us!

Join Atlanta BeltLine, Inc. (ABI) as we prepare to update the Subarea 6 Master Plan. The Subarea 6 geography includes the neighborhoods Ansley Park, Midtown, Morningside/Lenox Park, Piedmont Heights, Sherwood Forest, and Virginia Highland. This public meeting will be virtual.